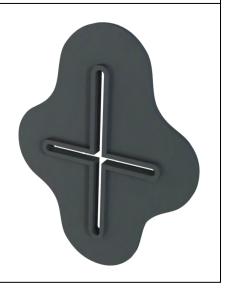

## DRAWINGS FOR ILLUSTRATIVE PURPOSES ONLY

A cross-slot polyethylene retainer that simply slides over Blok-Lok plate anchors and uses a friction fit to secure rigid insulation to the backup, reducing wall penetrations and labor costs associated with clips that must be hammered in.

## **Benefits:**

- Firmly holds insulation against the air/vapour barrier.
- Reduces penetrations in insulation/barrier for a more energy efficient wall.
- Allows for easy installation of masonry veneer construction.
- Fits snugly over plate anchors and slightly embeds insulation for a secure fit.
- Labor-saving, cost-effective alternative to standard insulation clips.
- Will work with Blok-Lok's standard or shear veneer plate anchors.