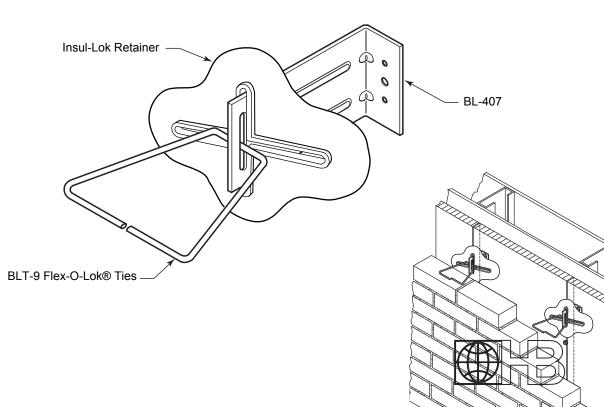

## DRAWINGS FOR ILLUSTRATIVE PURPOSES ONLY

A cross-slot polyethylene retainer that simply slides over Blok-Lok plate anchors and uses a friction fit to secure rigid insulation to the backup, reducing wall penetrations and labor costs associated with clips that must be hammered in.

## **Benefits:**

- Firmly holds insulation against the air/vapour barrier.
- Reduces penetrations in insulation/barrier for a more energy efficient wall.
- Allows for easy installation of masonry veneer construction.
- Fits snugly over plate anchors and slightly embeds insulation for a secure fit.
- Labor-saving, cost-effective alternative to standard insulation clips.
- Will work with Blok-Lok's standard or shear veneer plate anchors.