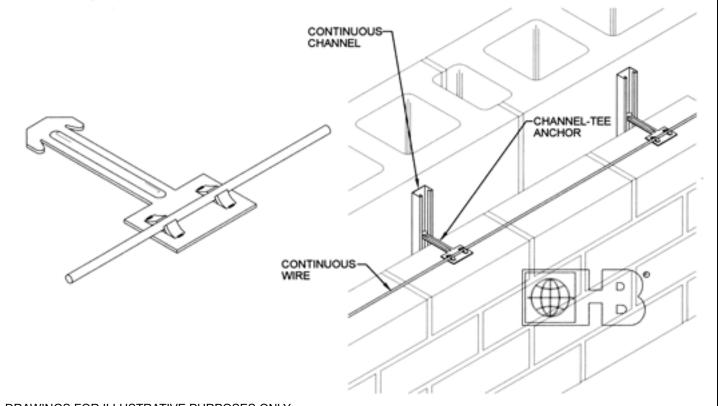

## **Veneer Anchors** Channel-Tee Seismic-Notch Anchor

| SEISMIC NOTCH AND Thickness: | HOR:                                             |                         |
|------------------------------|--------------------------------------------------|-------------------------|
| Length:                      | <b>4</b> "                                       | <u></u> 5"              |
|                              | t-Dip Galvanized<br>ainless Steel                |                         |
|                              | jauge<br>6ӯ                                      |                         |
|                              | <b>NEL:</b><br>gauge<br>lles spaced 12" O.C., 10 | 0' length, 5/7" profile |
| =                            | t-Dip Galvanized<br>ainless Steel                |                         |